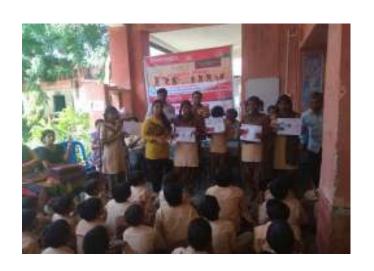

### खबरें फटाफट

अलेई में किसान मेले का आयोजन

समृद्ध किसान मेला में दी एग्रो अवार्ड की जानकारी

THE MEMBERS राजमद्र राजस्थान रूरल इंस्टीट्यूट ऑफ डक्लपर्मेट मैनेजमेंट की ओर से ग्राम पंचायत अल्डे में समृद्ध किसान परियोजना के तहत किसान मेले का आयोजन हुआ। मेले में 27 गांवों के 216 किसानों ने हिस्सा लिया। मेले का शुभारंभ कृषि विभाग के सहायक निर्देशक सीताराम शर्मा एवं अन्य अतिथियों ने मां सरस्वती के चित्र के समक्ष दीप प्रज्वलन कर किया। परियोजना समन्वयक नरेश कुमार ने चताया कि 5 वर्षों में क्षेत्र के करीब 1000 किसानों को कृषि विकास के लिए समूहों के माध्यम से विभिन्न गतिविधियों एवं हामतावर्धन कर लाभावित करने का लक्ष्य लिया है। मुख्य कार्यक्रम समन्वयक जेंके सिंह ने उत्पादन बृद्धि के बार में जानकारी दी। इस अवसर पर विनोद त्यागी ने मृदा स्वास्थ्य काई व डॉ. सौरभ गोयनका ने किसानों को उन्नत नस्ल सुधार एवं पशु प्रबंधन की जानकारी दी।