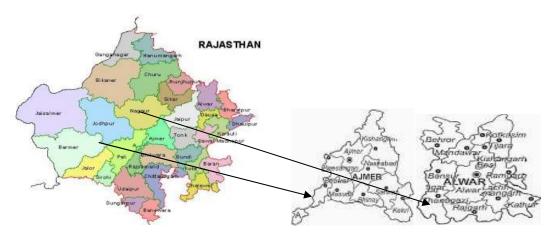

# SAMRIDDH KISAN

(Improving Farm Productivity and Constant Engagement with Farmers)

Operational Area- Bhinay, Ajmer & Rajgarh, Alwar.

Mustard crop at Nimla village Cluster Rajgarh

Implementing AgencyRajasthan Rural Institute Development Management (RRIDMA)

## **Project Area and Location**

➤ **Working Village**. Total Working village are 40 in which 20 village in Ajmer and 20 village in Alwar district with 2000 families.