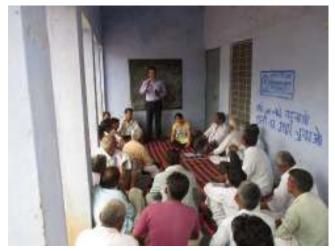

# किसान मेला आयोजित

राजगढ-असवर (मिसं.)। पंचायत रमिति क्षेत्र के अलेई बाम में राजस्थान करल इन्स्टीटयट मेनेजमेंट एवं महेन्द्रा के संयुक्त तस्ववधान में किसान नेले का आबोजन किया गया। जिसमें सुरेर, बीमला, कलेश्यान, बाना राजावी संकूल के किसानों ने भाग लिवा। मेले का उद्घारम उप पदेश संवित डॉ. राजवीर बीचरी व सहायक विदेशक कृषि कमलेश कुलहरी, एनएफटी अबुसंचान अविकारी पीडी पलसमिका ने किया। रबी व सरीय में प्रदान सहायता कार्वक्रम, प्रशिक्षण एवं शैक्षणिक ब्रमण के समृद्ध नवन कर किसानों में अमल काम करने का लव्य वा। समन्ययक जेके शिंह ने 25वें खर्ज जयंती रिडमा राजस्वान के हारा बाबीण विकास के विकिन्त केंब्रे में किसानों की दक्षमा बढ़ाने के लिए कृषि सुवार व पहु जसत सुवार संबंधित विस्तात कामवारी दे गई।