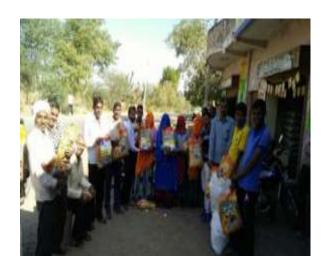

बादनबाहा, राजन्यन रूपल इंस्टीट्यूट मैगेजमेन्ट बयफ व महिन्दा एण्ड महिन्दा

उद्घाटन कृषि विज्ञान केन्द्र

किसानों को बताई उन्नत कृषि तकनीक

समृद्ध किसान परियोजन के अनगंत रियमा को इन्छ किस्म के बीज बिल्युंस किए छए। संकृत प्रभारी राजनसाल ने बताय कि ग्राम अर्थुनपुर, सेपिया, पत्राप, गर्मानस, स्वरंपुर, स्थानिय व एरमानदी के स्थानत सामानियाँ को रेहें की फारल का प्रमाणित कीत उबंस्क, जैविक उबंस्क एवं बीजोपचर सामग्री निजुल्ब बंदनावर में विकानों को प्रमान क्षेत्र किर वितरित करते अस्ति। सहायता प्रचन भी गई।

पासराम जार ने जिसाना को जनकार दी। परियोजना सण्यमक किसानों को लाभारिया करने वा केरी को उलार राकनीक को नरेशकुमार ने बताय कि 200 लक्ष्य है।

अंतिक मारकर ।