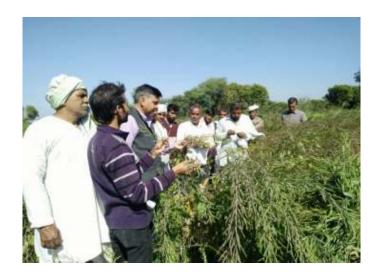

# उन्नत तकनीक से बढ़ती कृषि पैदावार

वे संयुक्त तत्वायपान में ममुद्ध किसान परियोजना के अंतर्गत मंगरपद्धार की करने में किसान मेले का जायोजन मुखा। मेले में सिगावल, करांटी, राताकोट एवं पहांगा tisken is an experience भाग लिक् (क्रिकेश) कर

एबीजी के प्रधान वैज्ञानिक हों. गिरीएकुमार मायुर, कृषि विभाग क्षात्रमेर के कृषि अधिकारी चैप संस्था डी. कृष्णगेपाल होगा, बायम के अर्तिस्का मुख्य कार्यक्रम सम्प्रवाक लेके सिंह व परियोजना सम्प्रवाक नोजकुमा ने किया। डी. माधुर ने कहा कि किसान मृद्य स्वास्थ्य कार्ड में ये या अनुस्ता के अनुस्तर खाद, उर्वरकों के प्रयोग और उन्तत किस्स के बीजों से कृषि क्षेत्र में उत्पादन व आप बड़ाएं। मेले वे कृषि जन संबंधी स्टॉली का प्रशीन किया गया। कार्यक्रम में सलावक कपि अधिकारी चिनाए, टांटोटी व मिनायल के कृषि पर्यवेदक व बढी संख्या में किसान बीजूर थे। संख्यान रोमेन्द्रकुमन अरोटिया ने किया।