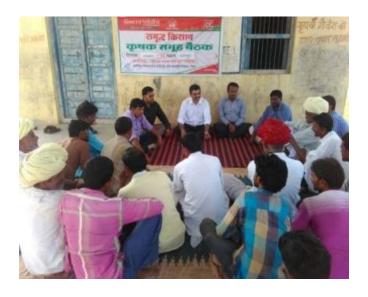

Kisan mela will be organized at the District level in each season. There will be discussions and deliberations over their key issues at the end of each season, the farmers will also share their experiences of participating in the project activities. The feedback from the farmers would then be discussed by the implementing teams with their seniors; Scientists and other line departments on one platform to suitable alter/ modify and execute the plans in an appropriate way in the coming season. Agri- Input manufacturer companies will be invited to display and demonstrate their products.

# किसान मेला आयोजित

राजगढ-असवर (मिसं.)। पंचायत रमिति क्षेत्र के अलेई बाम में राजस्थान करल इन्स्टीटयट मेनेजमेंट एवं महेन्द्रा के संयुक्त तस्ववधान में किसान नेले का आबोजन किया गया। जिसमें सुरेर, बीमला, कलेश्यान, बाना राजावी संकूल के किसानों ने भाग लिवा। मेले का उद्घारम उप पदेश संवित डॉ. राजवीर बीचरी व सहायक विदेशक कृषि कमलेश कुलहरी, एनएफटी अबुसंचान अविकारी पीडी पलसमिका ने किया। रबी व सरीय में प्रदान सहायता कार्वक्रम, प्रशिक्षण एवं शैक्षणिक ब्रमण के समृद्ध नवन कर किसानों में अमल काम करने का लव्य वा। समन्ययक जेके शिंह ने 25वें खर्ज जयंती रिडमा राजस्वान के हारा बाबीण विकास के विकिन्त केंब्रे में किसानों की दक्षमा बढ़ाने के लिए कृषि सुवार व पहु जसत सुवार संबंधित विस्तात कामवारी दे गई।