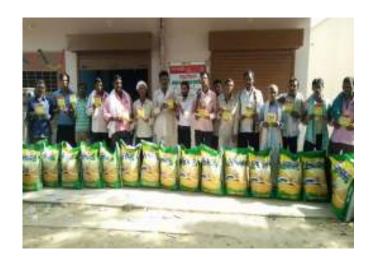

# Agri Inputs for Rabi crop per participants

| 1  | Wheat Seeds              | RAJ 3077       | kg.    | 50 kg                   |
|----|--------------------------|----------------|--------|-------------------------|
| 2  | Wheat Seeds              | MWR9000        | kg     | 50 kg                   |
| 3  | Mustard Seeds            | Pioneer 42S45  | kg     | 3 kg                    |
| 4  | Gram Seeds               | GNJ-1581       | kg     | 35                      |
| 5  | Fussion                  | 100 gram (Pkt) | Packet | 1                       |
| 6  | Warent SC                | 100ml          | vail   | 1                       |
| 7  | PSB                      | 200 gram       | packet | 1                       |
| 8  | Azotobactor              | 200 gram       | packet | 1                       |
| 9  | Rizobium                 | 200 gram       | packet | 1                       |
| 10 | Sulphur WDG 90%          | 3 kg packet    | packet | 3kg                     |
| 11 | Symvion VAM Plus         | 10 kg bag      | Bag    | 10kg                    |
| 12 | All crop Basel microfood | 10 Kg Bag      | Bag    | 10 kg                   |
| 13 | Urea                     | 50 kg Bag      | Bag    | As per soil health card |
| 14 | DAP                      | 50 kg Bag      | Bag    | As per soil health card |
| 15 | Total (Herbicide UPL,)   | 16 Gram Pkt    | packet | 16 gram                 |

# Crop wise Agri Inputs for Kharif per participants

| 1  | Mung Seed            | SML 668         | kg.    | 16 kg |
|----|----------------------|-----------------|--------|-------|
| 2  | Urd Seed             | PU-31           | kg     | 12 Kg |
| 3  | Bajra Seed           | PHI 86M84       | kg     | 3 kg  |
| 4  | Bajra Seed           | Mahindra MB1010 | kg     | 3kg   |
| 5  | Maize                | PHI 3502        | kg     | 10 kg |
| 6  | PSB Culture          | 200 Gram        | Packet | 1     |
| 7  | AzectoBactor Culture | 200 Gram        | Packet | 1     |
| 8  | Raziobium Culture    | 200 Gram        | Packet | 1     |
| 9  | Vam                  | 5Kg             | Kg     | 10 kg |
| 10 | Micronutrents        | 10 Kg           | Kg     | 10 kg |