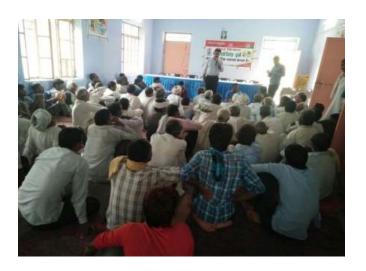

# उन्नत तकनीक से बढ़ती कृषि पैदावार

वे संयुक्त तत्वायपान में ममुद्ध किसान परियोजना के अंतर्गत मंगरपद्धार की करने में किसान मेले का जायोजन मुखा। मेले में सिगावल, करांटी, राताकोट एवं पहांगा tisken is an experience भाग लिक् (क्रिकेश) कर

एबीजी के प्रधान वैज्ञानिक हों. गिरीएकुमार मायुर, कृषि विभाग क्षात्रमेर के कृषि अधिकारी चैप संस्था डी. कृष्णगेपाल होगा, बायम के अर्तिस्का मुख्य कार्यक्रम सम्प्रवाक लेके सिंह व परियोजना सम्प्रवाक नोजकुमा ने किया। डी. माधुर ने कहा कि किसान मृद्य स्वास्थ्य कार्ड में ये या अनुस्ता के अनुस्तर खाद, उर्वरकों के प्रयोग और उन्तत किस्स के बीजों से कृषि क्षेत्र में उत्पादन व आप बड़ाएं। मेले वे कृषि जन संबंधी स्टॉली का प्रशीन किया गया। कार्यक्रम में सलावक कपि अधिकारी चिनाए, टांटोटी व मिनायल के कृषि पर्यवेदक व बढी संख्या में किसान बीजूर थे। संख्यान रोमेन्द्रकुमन अरोटिया ने किया।

# किसान मेला आयोजित

राजगढ-असवर (मिसं.)। पंचायत रमिति क्षेत्र के अलेई बाम में राजस्थान करल इन्स्टीटयट मेनेजमेंट एवं महेन्द्रा के संयुक्त तस्ववधान में किसान नेले का आबोजन किया गया। जिसमें सुरेर, बीमला, कलेश्यान, बाना राजावी संकूल के किसानों ने भाग लिवा। मेले का उद्घारम उप पदेश संवित डॉ. राजवीर बीचरी व सहायक विदेशक कृषि कमलेश कुलहरी, एनएफटी अबुसंचान अविकारी पीडी पलसमिका ने किया। रबी व सरीय में प्रदान सहायता कार्वक्रम, प्रशिक्षण एवं शैक्षणिक ब्रमण के समृद्ध नवन कर किसानों में अमल काम करने का लव्य वा। समन्ययक जेके शिंह ने 25वें खर्ज जयंती रिडमा राजस्वान के हारा बाबीण विकास के विकिन्त केंब्रे में किसानों की दक्षमा बढ़ाने के लिए कृषि सुवार व पहु जसत सुवार संबंधित विस्तात कामवारी दे गई।

### खबरें फटाफट

अलेई में किसान मेले का आयोजन

समृद्ध किसान मेला में दी एग्रो अवार्ड की जानकारी

THE MEMBERS राजमद्र राजस्थान रूरल इंस्टीट्यूट ऑफ डक्लपर्मेट मैनेजमेंट की ओर से ग्राम पंचायत अल्डे में समृद्ध किसान परियोजना के तहत किसान मेले का आयोजन हुआ। मेले में 27 गांवों के 216 किसानों ने हिस्सा लिया। मेले का शुभारंभ कृषि विभाग के सहायक निर्देशक सीताराम शर्मा एवं अन्य अतिथियों ने मां सरस्वती के चित्र के समक्ष दीप प्रज्वलन कर किया। परियोजना समन्वयक नरेश कुमार ने चताया कि 5 वर्षों में क्षेत्र के करीब 1000 किसानों को कृषि विकास के लिए समूहों के माध्यम से विभिन्न गतिविधियों एवं हामतावर्धन कर लाभावित करने का लक्ष्य लिया है। मुख्य कार्यक्रम समन्वयक जेंके सिंह ने उत्पादन बृद्धि के बार में जानकारी दी। इस अवसर पर विनोद त्यागी ने मृदा स्वास्थ्य काई व डॉ. सौरभ गोयनका ने किसानों को उन्नत नस्ल सुधार एवं पशु प्रबंधन की जानकारी दी।